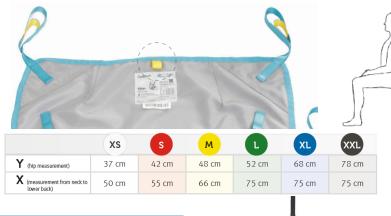

#### **SLING SIZE GUIDE**

The sling has a coloured strap on upper back with size and midline mark, which ensures correct placement of the sling.

Colour code is presented on the size chart.

The image below shows a yellow colour code, which means that the sling is in size M (Medium):