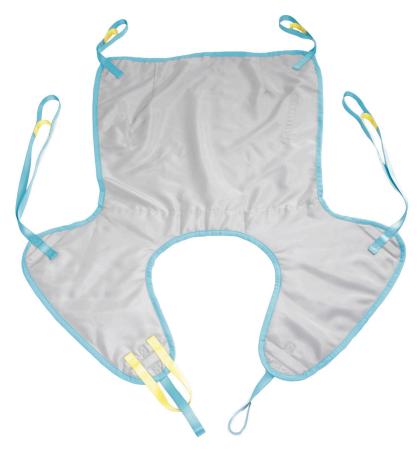

#### **FEATURES**

- The sling is transferring user from a wheelchair/chair or from lying position from a bed or bath.
- The sling provides good support of the body and stabilizes the pelvis, supporting the upper body and giving the user a feeling of comfort and safety.
- The sling has split leg straps, which do not cross, due to an extra closing strap. The leg straps have a large padded surface, which reduces the pressure on the entire femur.
- The sling ensures a good upright posture that facilitates the positioning of the user.
- · Sling in polyester mesh is suitable for bathing.
- The sling has a small seat opening.

#### Material:

Polyester and polyester mesh. Sizes: XS-S-M-L-XL-XXL