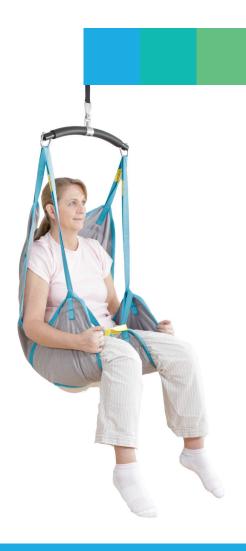

#### USAGE

- For users with increased disability or other special needs.
- For transfers from a sitting or lying position.
- For transfers in mobile and stationary hoists.

#### **FEATURES**

- The sling is transferring user from a wheelchair/chair or from lying position from a bed or bath.
- The sling provides good support of the body and stabilizes the pelvis, supporting the upper body and giving the user a feeling of comfort and safety.
- The sling has split leg straps, which do not cross, due to an extra closing strap. The leg straps have a large padded surface, which reduces the pressure on the entire femur.
- The sling ensures a good upright posture that facilitates the positioning of the user.
- · Sling in polyester mesh is suitable for bathing.
- The sling has a small seat opening.