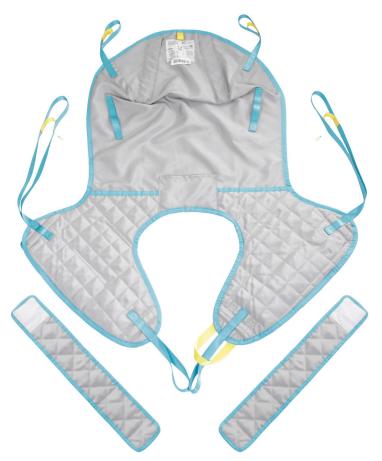

### **FEATURES**

- The sling is transferring user from a wheelchair/chair or from lying position from a bed or bath.
- The sling provides good support of the body and stabilizes the pelvis, which give the user a feeling of stability and safety.
- Comes with an extra soft cuff which can be fastened around the amputated leg.
- The sling has shared leg straps with special strap solution, which means that the leg straps are not crossed. The leg straps have a large padded surface, which reduces the pressure on the entire femur.
- The sling ensures an upright sitting position that contributes to a correct positioning of the user.
- The sling has a small seat opening.
- Comes with a location pocket for better sling fitting when sitting in a wheelchair, and guide straps on both sides of the sling to make the transfer easier.

#### **SLING SIZE GUIDE**

The sling has a coloured strap on upper back with size and midline mark, which ensures correct placement of the sling.

Colour code is presented on the size chart.

The image below shows a yellow colour code, which means that the sling is in size M (Medium):