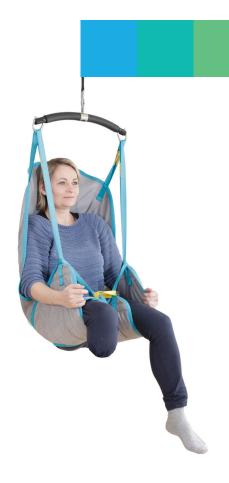

For users who have a single or double amputation

### USAGE

- For transfers from a sitting or lying position.
- · For transfers in mobile and stationary hoists.
- The version with head support is applied for users, who need extra support around the head.

### **FEATURES**

- The sling is transferring user from a wheelchair/chair or from lying position from a bed or bath.
- The sling provides good support of the body and stabilizes the pelvis, which give the user a feeling of stability and safety.
- Comes with an extra soft cuff which can be fastened around the amputated leg.
- The sling has shared leg straps with special strap solution, which means that the leg straps are not crossed. The leg straps have a large padded surface, which reduces the pressure on the entire femur.
- The sling ensures an upright sitting position that contributes to a correct positioning of the user.
- The sling has a small seat opening.
- Comes with a location pocket for better sling fitting when sitting in a wheelchair, and guide straps on both sides of the sling to make the transfer easier.