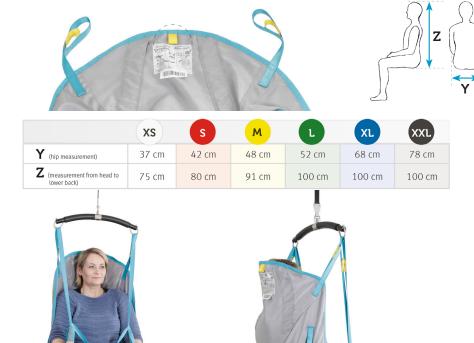

#### **SLING SIZE GUIDE**

The sling has a coloured strap on upper back with size and midline mark, which ensures correct placement of the sling.

Colour code is presented on the size chart.

The image below shows a yellow colour code, which means that the sling is in size M (Medium):