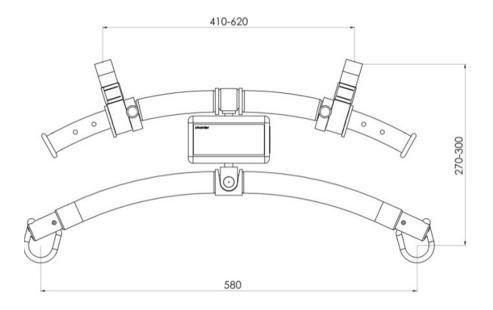

## **TECHNICAL SPECIFICATION**

300 mm 580 mm 51 mm MDD class 1

0,1 kg 300 kg

| Heigh          |  |
|----------------|--|
| Lengh          |  |
| Width          |  |
| Weighing unit  |  |
| Accuracy       |  |
| Weigh capacity |  |