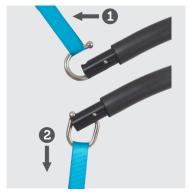

## Key standard functions

On/Off/Zero/Tare button Hold button Big display Weighing capability up to 300 kg Accuracy of 0,1kg

VersionItem-numberWeigh scale with double spreader bar017-00113

Sling attachment: a minimum of downward pressure locks the sling hook; pull upwards to unlock sling hook.