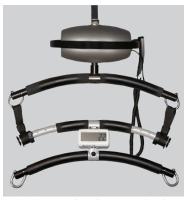

System mounted on the Luna ceiling hoist.

On/Off/Zero/Tare and Hold buttons

Easy to use and read. Big display.