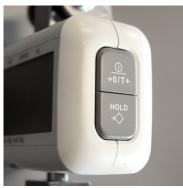

The weigh scale has a big screen and multiple functions including On/Off/Zero/Tare button and Hold button. Weighing capability is up to 300 kg but the LOWEST weight capacity decides the maximum lifting capacity. The scale has an accuracy of 0,1kg.

With the function Hold it is possible to sample 5 to 10 sets of reading and analyze the discrepancy.

The Tare function makes is possible to subtract additional weight like clothing from the total weight.