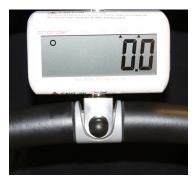

The weigh scale has a big screen and multiple functions including On/Off/Zero/Tare button and Hold button. Weighing capability is up to 300 kg but the LOWEST weight capacity decides the maximum lifting capacity. The scale has an accuracy of 0,1kg.

System mounted on the Luna ceiling hoist.

On/Off/Zero/Tare and Hold buttons

Easy to use and read. Big display.