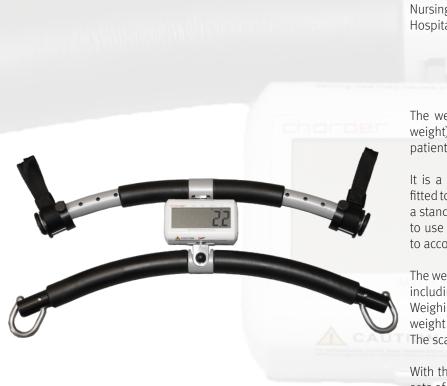

## Portable Weigh Scale

Weigh Scale with double spreader bar

Primary application Home care Nursing homes Hospital

The weigh scale is an M weight (medically approved weight). The weigh scale is designed to weigh disable patients body weight when they are placed in a sling.

It is a highly flexible portable solution, which can be fitted to practically any manufacturer's lift equipped with a standard two point spreader bar. In addition, the easy to use mounting strap and bracket is width adjustable to accommodate for different sizes of spreader bar.

The weigh scale has a big screen and multiple functions including On/Off/Zero/Tare button and Hold button. Weighing capability is up to 300 kg but the LOWEST weight capacity decides the maximum lifting capacity. The scale has an accuracy of 0,1kg.