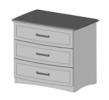

## SINGLE-DOOR WARDROBE

DIMENSIONS: W685 x D548 x H1793 mm

- left-hand hinge
- ▶ 1 shelf
- 1 clothes rail

DIMENSIONS: W1085 x D548 x H758 mm

DIMENSIONS: W885 x D548 x H758 mm

3 drawers

DIMENSIONS: W885 x D548 x H758 mm

- 1 drawer
- Not compatible with Bridge

DIMENSIONS: W1426 x D548 x H758mm

3 right-hand drawers