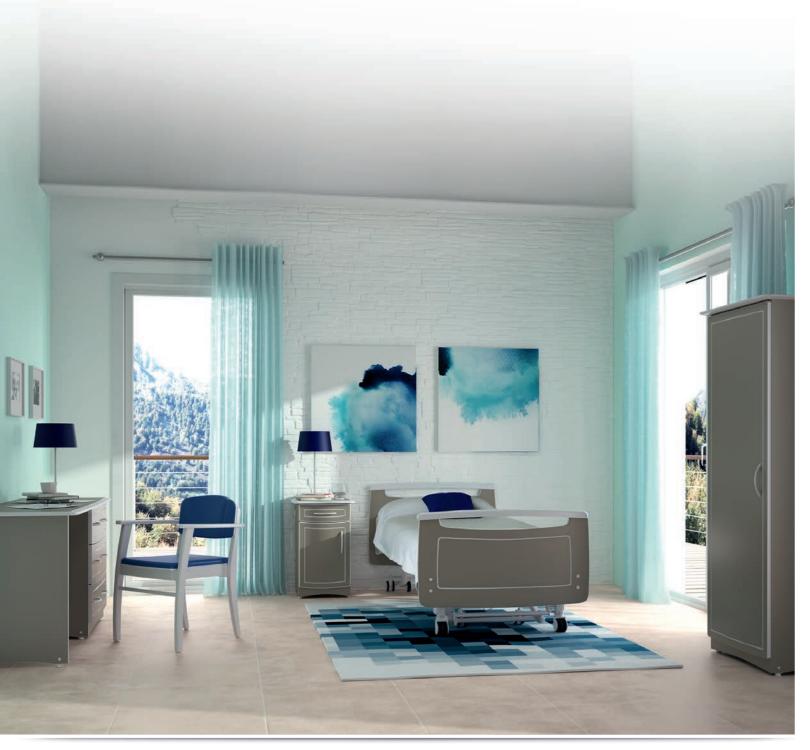

# DAGONE ROOM

## LIGNES CONTEMPORAINES

DAGONE Atmosphere Furniture and boards: Dagone, Taupe, ral 9016 Bridge: PVC Atoll, structure ral 9016

## FURNITURE FOR THE DAGONE ROOM

DIMENSIONS: Head: W1005 x H561mm Foot: W1005 x H641mm

- Curved hand rail
- Inside boards are in melamine-faced MDF

DIMENSIONS: W455 × D447 × H681 mm W548 × D560 × H814 mm with refrigerator