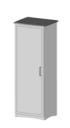

## SINGLE-DOOR WARDROBE

DIMENSIONS: W685 x D548 x H1793 mm

- left-hand hinge
- ▶ 1 shelf
- 1 clothes rail

DIMENSIONS: W1085 x D548 x H758 mm

DIMENSIONS: W885 x D548 x H758 mm

3 drawers

DIMENSIONS: W885 x D548 x H758 mm

## TWO-DOOR WARDROBE

DIMENSIONS: W1135 x D548 x H1793 mm

- 1 full-width top shelf
- 3 half-shelves
- ▶ 1 right-hand clothes rail

| DAGONE    | FURNITURE AND E                                                              | OTHER COLORS                                                            | SURROUND, EDGING AND HAND<br>RAIL COLORS        | MATERIAL                                                                                                         |
|-----------|------------------------------------------------------------------------------|-------------------------------------------------------------------------|-------------------------------------------------|------------------------------------------------------------------------------------------------------------------|
| BOARDS    | Inside finish in Light Beech.<br>Ral 1001 Lacquered hand rails<br>and edging | Choice of melamine<br>finishes from our color chart.<br>Veneered edging | Edging and surround<br>in ral 1001 as standard. | MDF hand rail and melamine<br>faced MDF inside                                                                   |
| FURNITURE |                                                                              |                                                                         |                                                 | Unit in melamine-faced 19 mm chipboard / 1 mm ABS edging Tops in MDF with 19 mm melamine-face / Lacquered edging |