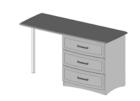

- 1 drawer
- Not compatible with Bridge

DIMENSIONS: W1426 x D548 x H758mm

3 right-hand drawers