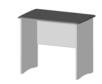

## FURNITURE FOR THE DAGONE ROOM

DIMENSIONS: Head: W1005 x H561mm Foot: W1005 x H641mm

- Curved hand rail
- Inside boards are in melamine-faced MDF

DIMENSIONS: W455 × D447 × H681 mm W548 × D560 × H814 mm with refrigerator