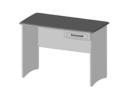

- 1 drawer
- Not compatible with Bridge

DIMENSIONS: W1426 x D548 x H758mm

3 right-hand drawers