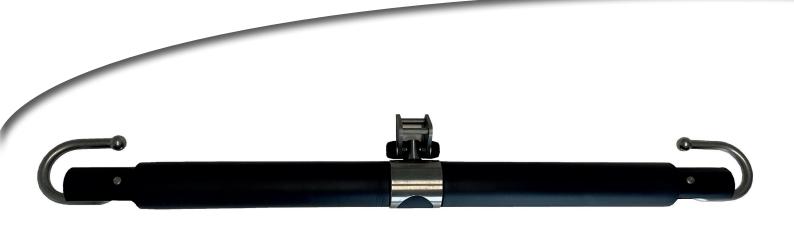

## ROOM-TO-ROOM SPREADER BAR

# A MULTI FUNCTIONAL SOLUTION

Optimized version of (and replacement for) Winncare Nordics straight spreader bar.

The new spreader bar for Luna 275 kg has been designed with a unique 360° room-to-room system and can be changed without any use of tools.

Available in 360/480/580 mm See item numbers below.

| 360 mm    | 480 mm    | 580 mm    |
|-----------|-----------|-----------|
| 015-02117 | 015-02118 | 015-02119 |