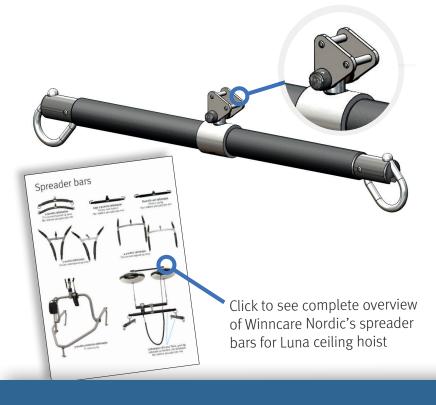

## ROOM-TO-ROOM SPREADER BAR

# A MULTI FUNCTIONAL SOLUTION

Optimized version of (and replacement for) Winncare Nordics straight spreader bar.

The new spreader bar for Luna 275 kg has been designed with a unique 360° room-to-room system and can be changed without any use of tools.

Available in 360/480/580 mm See item numbers below.

| 360 mm    | 480 mm    | 580 mm    |
|-----------|-----------|-----------|
| 015-02117 | 015-02118 | 015-02119 |