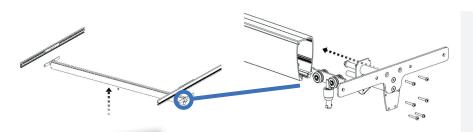

# A MULTI FUNCTIONAL SOLUTION

Optimized version of (and replacement for) Winncare Nordics straight spreader bar.

The new spreader bar for Luna 275 kg has been designed with a unique 360° room-to-room system and can be changed without any use of tools.

Available in 360/480/580 mm See item numbers below.

| 360 mm    | 480 mm    | 580 mm    |
|-----------|-----------|-----------|
| 015-02117 | 015-02118 | 015-02119 |